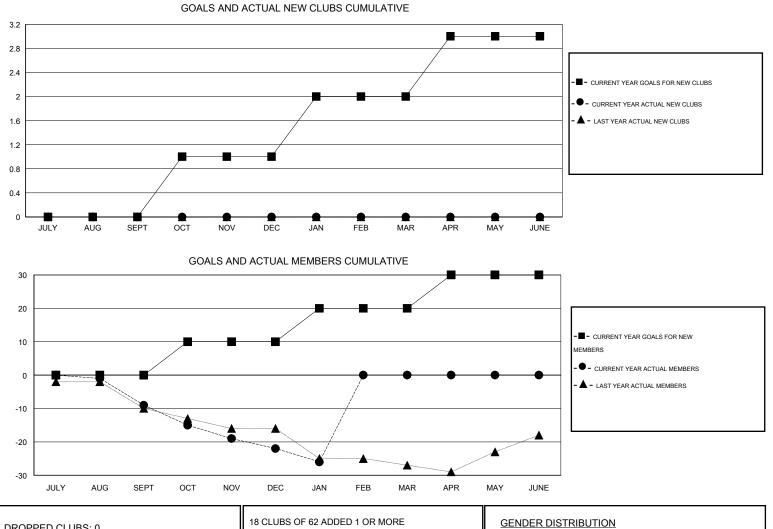

## GMT: JØRN ANDERSEN

| LOCATION ESTONIA |
|------------------|
|------------------|

|               |                  | Clubs               |                            |                             | Members               |                    |                       |                              |                             |
|---------------|------------------|---------------------|----------------------------|-----------------------------|-----------------------|--------------------|-----------------------|------------------------------|-----------------------------|
|               | RESU             | LTS FOR 2013-2014   |                            |                             | RESULTS FOR 2013-2014 |                    |                       |                              |                             |
| QUARTER       | NEW CLUB<br>GOAL | ACTUAL NEW<br>CLUBS | ACTUAL<br>DROPPED<br>CLUBS | ACTUAL NET<br>GAIN/<br>LOSS | QUARTER               | NEW MEMBER<br>GOAL | ACTUAL NEW<br>MEMBERS | ACTUAL<br>DROPPED<br>MEMBERS | ACTUAL NET<br>GAIN/<br>LOSS |
| JULY/AUG/SEPT | 0                | 0                   | 0                          | 0                           | JULY/AUG/SEPT         | 0                  | 8                     | 17                           | -9                          |
| OCT/NOV/DEC   | 1                | 0                   | 0                          | 0                           | OCT/NOV/DEC           | 10                 | 15                    | 28                           | -13                         |
| JAN/FEB/MAR   | 1                | 0                   | 0                          | 0                           | JAN/FEB/MAR           | 10                 | 2                     | 6                            | -4                          |
| APR/MAY/JUNE  | 1                | 0                   | 0                          | 0                           | APR/MAY/JUNE          | 10                 | 0                     | 0                            | 0                           |

| DROPPED CLUBS: 0 |    | 18 CLUBS OF 62 ADDED 1 OR MORE           | GENDER DISTRIBUTION |              |    |
|------------------|----|------------------------------------------|---------------------|--------------|----|
|                  |    | NEW MEMBERS                              | MALE                | 927 (73.86%) |    |
|                  |    |                                          | FEMALE              | 328 (26.14%) |    |
| DROPPED MEMBERS  |    |                                          |                     |              |    |
| DECEASED         | 4  |                                          |                     |              |    |
| CLUB CANCELLED   | 0  | CLICK HERE FOR HEALTH<br>ASSESSMENT DATA | FAMILY UNIT MEMBERS |              | 80 |
| OTHER            | 47 |                                          | HEAD OF HOUSEHOLD   | 39           |    |
| TOTAL 51         |    |                                          | NON-HEAD OF HOUSEH  | OLD          | 41 |
|                  |    | -                                        |                     |              |    |